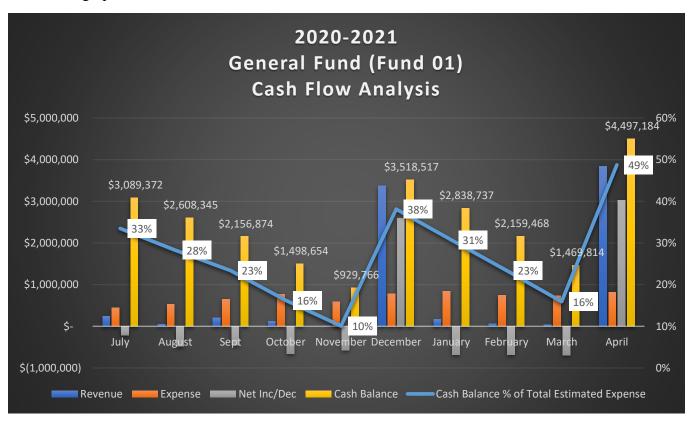

#### **CASH FLOW**

The cash flow analysis is a useful tool to help the District determine whether or not it will have enough cash to meet its obligations. Frequent monitoring of the revenue sources and expenditures is required.

Maintaining a positive cash balance in all funds is a priority for the District. The primary source of revenue comes from property taxes with installments in December and April. It is imperative for a Community Funded District to retain higher reserves to cover the ongoing monthly expenditures.

Expenditures are somewhat easier to project, with the greatest part of the expenditures being salaries and benefits. The District experiences a lighter payroll in July and August due to pay schedules. In general, the payroll expenditures, including benefits, utility payments, and leases on equipment are on a monthly basis. Therefore, revenues of the District don't always offset expenditures.

The District has completed an analysis by reviewing 2019-20 and 2020-21 cash flow reports. We are certain the cash flow for 2021-22 will have the same trend with the lowest point in November. Please refer to the graph below of the 2020-21 Cash Flow.